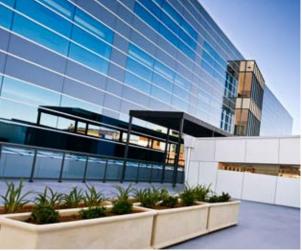

# FLUSH GLAZED FRAMING

The Hunter Flush Glazed Framing is the most versatile and flexible of the ALSPEC Commercial Framing Systems. Available in two frame depths, 100mm and 150mm  $\times$  50mm. Ideal for shopfronts and low rise curtain wall applications.

With it's straight cuts and flush glazing the Hunter not only looks good, but is easy to fabricate and easy to install. Suitable for a range of single and double glazed options to address the most demanding energy requirements. With self draining sub sills it also solves water leakage problems. The system can be internally or externally glazed along with incorporating the flexibility and appeal of gently curved or faceted frame installations. The Hunter also provides a seamless interface with ALSPEC's extensive product offer.