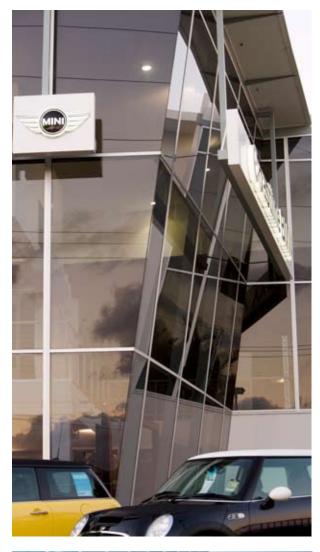

# FLUSH GLAZED FRAMING

The Hunter Flush Glazed Framing is the most versatile and flexible of the ALSPEC Commercial Framing Systems. Available in two frame depths, 100mm and 150mm  $\times$  50mm. Ideal for shopfronts and low rise curtain wall applications.

With it's straight cuts and flush glazing the Hunter not only looks good, but is easy to fabricate and easy to install. Suitable for a range of single and double glazed options to address the most demanding energy requirements. With self draining sub sills it also solves water leakage problems. The system can be internally or externally glazed along with incorporating the flexibility and appeal of gently curved or faceted frame installations. The Hunter also provides a seamless interface with ALSPEC's extensive product offer.