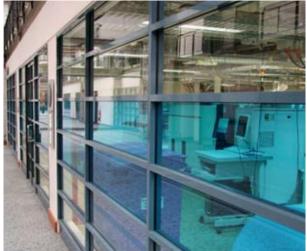

## 76mm CENTRE POCKET FRAMING

The Derwent 76mm x 35mm Centre Pocket Framing is an ideal economical fixed glazing suite for both internal and external locations. Suitable for residential entrance ways, arcades, glass partitions and offices, the Derwent is the lightest and most slim line of the multi-purpose ALSPEC Architectural Suites.

With it's straight cuts and pocket glazing the Derwent not only looks good, but is easy to fabricate and easy to install. Suitable for a range of glass thicknesses it has self draining sub sills that solve water leakage problems. The Derwent also provides a seamless interface with ALSPEC's extensive product offer.

### **Key Features**

- Sharp unbroken lines
- · Slimline frame
- 4mm up to 12.4mm glazing options
- Centre pocket framing, reducing the number of beads required thus improving fabrication and installation time
- Various adaptors to easily accept awning, double hung, sliding windows, louvres and ALSPEC's hinged doors