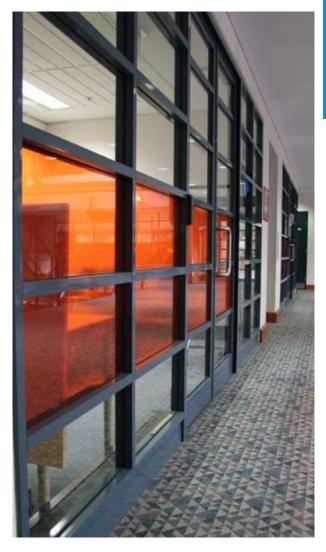

## 76mm CENTRE POCKET FRAMING

The Derwent 76mm x 35mm Centre Pocket Framing is an ideal economical fixed glazing suite for both internal and external locations. Suitable for residential entrance ways, arcades, glass partitions and offices, the Derwent is the lightest and most slim line of the multi-purpose ALSPEC Architectural Suites.

With it's straight cuts and pocket glazing the Derwent not only looks good, but is easy to fabricate and easy to install. Suitable for a range of glass thicknesses it has self draining sub sills that solve water leakage problems. The Derwent also provides a seamless interface with ALSPEC's extensive product offer.

### **Key Features**

- Sharp unbroken lines
- · Slimline frame
- 4mm up to 12.4mm glazing options
- Centre pocket framing, reducing the number of beads required thus improving fabrication and installation time
- Various adaptors to easily accept awning, double hung, sliding windows, louvres and ALSPEC's hinged doors